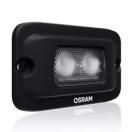

# Flush mount WL VX100-FL

**Flood Beam Pattern** 

For a wide and broad light distribution

Up to 45 m long beam

See and be seen with OSRAM

## Robust and vibration resistant

Specially designed for demanding work environments and rough offroad terrain

IP & IK protection classes

Tested and validated in a DINcertified environmental simulation laboratory regarding extreme external influences

### Powerful LED working lights

Discover the versatility of the OSRAM LEDriving Flush Mount WL VX100-FL for powerful near-field and far-field illumination at the front, rear or side of your vehicle. The working light combines affordability with exceptional performance, quality and functionality. With a luminous flux of up to 600lm and a flood beam pattern with a wide and broad light distribution, the working light is ideal for illuminating near- and far-field areas, such as campsites, work areas or construction sites. Thanks to the lightweight rugged construction and sleek shape, the working light seamlessly integrates into the vehicle's design, offering enhanced visibility without compromising on style. With a light beam reaching up to 45 meters and a light color of 6500 Kelvin, it ensures clear visibility even in the darkest conditions. The working light is compatible with both 12V and 24V electrical systems, making them suitable for a wide range of vehicles including trucks, agricultural machinery, construction vehicles, caravans, quads and off-road vehicles1). Whether for demanding work environments, camping trips or off-road adventures, the LED Flush Mount offers versatile lighting solutions tailored to various driving scenarios. Equipped with a shatterproof polycarbonate lens and aluminum die-cast housing, the LEDriving Flush Mount WL VX100-FL is robust and vibration resistant to withstand the harshest conditions. It has been tested and validated with the highest IP-Protection Classes IP6K8 & IP6K9K in our DIN certified environmental simulation laboratory for extreme external influences regarding water, dust, impacts, heat, cold and permanent vibration. In addition, OSRAM provides a 2-year guarantee on the product2).1) Additional working lights without ECE approval for use as work lights are approved for use on any vehicle according to German Road Traffic Licensing Regulations (StVZO) §52 (7). However, they must not be used and switched on while driving. In addition, individual special regulations, and laws of countries outside Germany must be observed.2) For precise conditions refer to: www.osram.com/am-quarantee