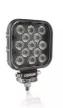

# Reversing FX120S-WD

ECE certified (ECE R23)

No registration in the car documents required

45° beam angle

Widely spread light beam

## Bringing light to life with OSRAM LEDriving driving and working lights

Considerable foresight on dark country roads, forest paths offroad and on-road- this can be achieved with the OSRAM LEDriving Reversing FX120S-WD reversing lights. With its 13 powerful, high-performance LEDs, the LED reversing light has a range of up to 36 meters and thus offers the driver impressive foresight on-road and off-road. Even in dim light and reduced visibility due to external environmental influences, the OSRAM LEDriving Reversing FX120S-WD reversing light with up to 6000 Kelvin can provide conditions similar to daylight. The powerpackage with up to 1100 lumens of luminosity scores with highest optical efficiency and homogeneous light distribution. This results in the possibility of an improved view for you and the improved visibility of your vehicle by other road users, and consequently also increased safety on-road and off-road. Whether on-road or offroad - the OSRAM LEDriving Reversing FX120S-WD reversing light impresses with its powerful performance and long service life. Versatile applicable, it defies numerous environmental influences and, thanks to high-quality materials such as the thermoplastic housing and the stable polycarbonate lens, it is particularly light and at the same time robust and resistant. The LEDdriving FX120S-WD reversing light has been tested and validated with the IP-Protection Class IP69K in our DIN certified environmental simulation laboratory for extreme external influences regarding water, dust, impacts, heat, cold and permanent vibration. The integrated driver and the thermal management system regulate the temperature of the LED reversing light and can thus prevent damage from overheating. The polarity protection inhibits the wrong polarity of the voltage supply and can thus prevent possible damage by automatically switching off the LEDs. On-road and off-road, the OSRAM LEDriving Reversing FX120S-WD reversing light is an effective addition to your vehicle. No registration or entry in the vehicle documents is necessary for these ECE-certified LED reversing lights. The LED reversing light can be attached to cars, trucks, agricultural machinery, farm machinery, commercial vehicles, construction vehicles, caravans, off-road vehicles and quads2)The OSRAM LEDriving Reversing FX120S-WD reversing lights are versatile applicable and flexible in use.