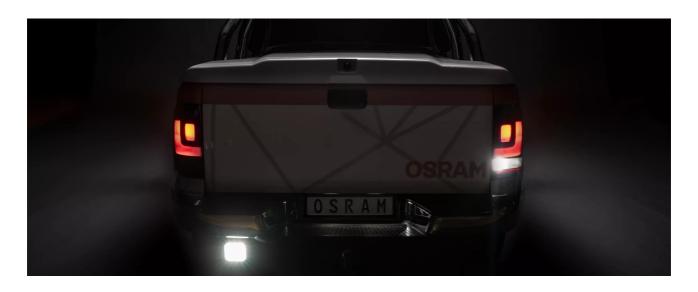

# Reversing FX120S-WD

ECE certified (ECE R23)

No registration in the car documents required

45° beam angle

Widely spread light beam

#### Up to 36 m long light beam

See and be seen with OSRAM

## Bringing light to life with OSRAM LEDriving driving and working lights

Considerable foresight on dark country roads, forest paths offroad and on-road- this can be achieved with the OSRAM LEDriving Reversing FX120S-WD reversing lights. With its 13 powerful, high-performance LEDs, the LED reversing light has a range of up to 36 meters and thus offers the driver impressive foresight on-road and off-road. Even in dim light and reduced visibility due to external environmental influences, the OSRAM LEDriving Reversing FX120S-WD reversing light with up to 6000 Kelvin can provide conditions similar to daylight. The powerpackage with up to 1100 lumens of luminosity scores with highest optical efficiency and homogeneous light distribution. This results in the possibility of an improved view for you and the improved visibility of your vehicle by other road users, and consequently also increased safety on-road and off-road. Whether on-road or offroad - the OSRAM LEDriving Reversing FX120S-WD reversing light impresses with its powerful performance and long service life. Versatile applicable, it defies numerous environmental influences and, thanks to high-quality materials such as the thermoplastic housing and the stable polycarbonate lens, it is particularly light and at the same time robust and resistant. The LEDdriving FX120S-WD reversing light has been tested and validated with the IP-Protection Class IP69K in our DIN certified environmental simulation laboratory for extreme external influences regarding water, dust, impacts, heat, cold and permanent vibration. The integrated driver and the thermal management system regulate the temperature of the LED reversing light and can thus prevent damage from overheating. The polarity protection inhibits the wrong polarity of the voltage supply and can thus prevent possible damage by automatically switching off the LEDs. On-road and off-road, the OSRAM LEDriving Reversing FX120S-WD reversing light is an effective addition to your vehicle. No registration or entry in the vehicle documents is necessary for these ECE-certified LED reversing lights. The LED reversing light can be attached to cars, trucks, agricultural machinery, farm machinery, commercial vehicles, construction vehicles, caravans, off-road vehicles and quads2)The OSRAM LEDriving Reversing FX120S-WD reversing lights are versatile applicable and flexible in use.