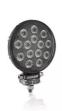

# Reversing FX120R-WD

ECE certified (ECE R23)

No registration in the car documents required

45° beam angle

Widely spread light beam

## Bringing light to life with OSRAM LEDriving driving and working lights

Considerable foresight on dark country roads, forest paths offroad and on-road- this can be achieved with the OSRAM LEDriving Reversing FX120R-WD reversing lights. With its 14 powerful, high-performance LEDs, the LED reversing light has a range of up to 36 meters and thus offers the driver impressive foresight on-road and off-road. Even in dim light and reduced visibility due to external environmental influences, the OSRAM LEDriving Reversing FX120R-WD reversing light with up to 6000 Kelvin can provide conditions similar to daylight. The powerpackage with up to 1100 lumens of luminosity scores with highest optical efficiency and homogeneous light distribution. This results in the possibility of an improved view for you and the improved visibility of your vehicle by other road users, and consequently also increased safety on-road and off-road. Whether on-road or offroad - the OSRAM LEDriving Reversing FX120R-WD reversing light impresses with its powerful performance and long service life. Versatile applicable, it defies numerous environmental influences and, thanks to high-quality materials such as the thermoplastic housing and the stable polycarbonate lens, it is particularly light and at the same time robust and resistant. The LEDdriving FX120R-WD reversing light has been tested and validated with the IP-Protection Class IP69K in our DIN certified environmental simulation laboratory for extreme external influences regarding water, dust, impacts, heat, cold and permanent vibration. The integrated driver and the thermal management system regulate the temperature of the LED reversing light and can thus prevent damage from overheating. The polarity protection inhibits the wrong polarity of the voltage supply and can thus prevent possible damage by automatically switching off the LEDs. On-road and off-road, the OSRAM LEDriving Reversing FX120R-WD reversing light is an effective addition to your vehicle. No registration or entry in the vehicle documents is necessary for these ECE-certified LED reversing lights. The LED reversing light can be attached to cars, trucks, agricultural machinery, farm machinery, commercial vehicles, construction vehicles, caravans, off-road vehicles and quads2)The OSRAM LEDriving Reversing FX120R-WD reversing lights are versatile applicable and flexible in use.