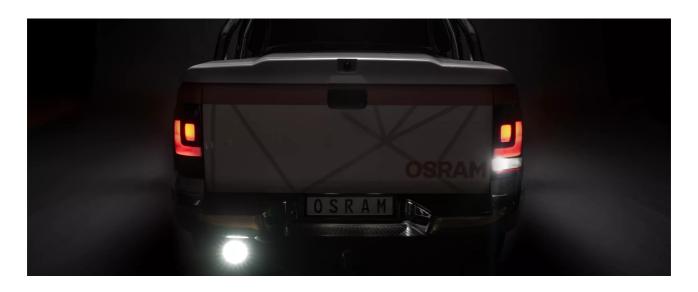

# Reversing FX120R-WD

ECE certified (ECE R23)

No registration in the car documents required

45° beam angle

Widely spread light beam

#### Up to 36 m long light beam

See and be seen with OSRAM

## Bringing light to life with OSRAM LEDriving driving and working lights

Considerable foresight on dark country roads, forest paths offroad and on-road- this can be achieved with the OSRAM LEDriving Reversing FX120R-WD reversing lights. With its 14 powerful, high-performance LEDs, the LED reversing light has a range of up to 36 meters and thus offers the driver impressive foresight on-road and off-road. Even in dim light and reduced visibility due to external environmental influences, the OSRAM LEDriving Reversing FX120R-WD reversing light with up to 6000 Kelvin can provide conditions similar to daylight. The powerpackage with up to 1100 lumens of luminosity scores with highest optical efficiency and homogeneous light distribution. This results in the possibility of an improved view for you and the improved visibility of your vehicle by other road users, and consequently also increased safety on-road and off-road. Whether on-road or offroad - the OSRAM LEDriving Reversing FX120R-WD reversing light impresses with its powerful performance and long service life. Versatile applicable, it defies numerous environmental influences and, thanks to high-quality materials such as the thermoplastic housing and the stable polycarbonate lens, it is particularly light and at the same time robust and resistant. The LEDdriving FX120R-WD reversing light has been tested and validated with the IP-Protection Class IP69K in our DIN certified environmental simulation laboratory for extreme external influences regarding water, dust, impacts, heat, cold and permanent vibration. The integrated driver and the thermal management system regulate the temperature of the LED reversing light and can thus prevent damage from overheating. The polarity protection inhibits the wrong polarity of the voltage supply and can thus prevent possible damage by automatically switching off the LEDs. On-road and off-road, the OSRAM LEDriving Reversing FX120R-WD reversing light is an effective addition to your vehicle. No registration or entry in the vehicle documents is necessary for these ECE-certified LED reversing lights. The LED reversing light can be attached to cars, trucks, agricultural machinery, farm machinery, commercial vehicles, construction vehicles, caravans, off-road vehicles and quads2)The OSRAM LEDriving Reversing FX120R-WD reversing lights are versatile applicable and flexible in use.