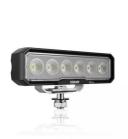

# Lightbar WL VX150-WD

**Wide Beam Pattern** 

For a large-area and particularly wide light distribution

Up to 45 m long beam

See and be seen with OSRAM

### Powerful LED working lights

With the OSRAM LEDriving Lightbar WL VX150-WD, you achieve impressive illumination on dark field and forest paths, off-road and off the beaten tracks. The working light combines affordability with exceptional performance, quality and functionality, providing users with impressive visibility at workplaces beyond roads and off-road areas. Designed to meet diverse tasks, the working light impress with a luminous flux of up to 1500lm and a wide beam pattern with wide light distribution, significantly enhancing safety at work for you and others. Even in dim light and reduced visibility, the working light with up to 6000 Kelvin can provide conditions similar to daylight. Versatile applicable, it defies numerous environmental influences and, thanks to high-quality materials such as the aluminum housing and the stable polycarbonate lens, it is particularly light and at the same time robust and resistant. The LEDriving Lightbar WL VX150-WD has been tested and validated with the IP-Protection Classes IP6K8 & IP6K9K in our DIN certified environmental simulation laboratory for extreme external influences regarding water, dust, impacts, heat, cold and permanent vibration. It is an effective and efficient addition to your vehicle and can be attached to trucks, agricultural machinery, commercial vehicles, construction vehicles and off-road vehicles1). OSRAM provides a 2-year guarantee2).1) Additional working lights without ECE approval for use as work lights are approved for use on any vehicle according to German Road Traffic Licensing Regulations (StVZO) §52 (7). However, they must not be used and switched on while driving. In addition, individual special regulations, and laws of countries outside Germany must be observed. 2)For precise conditions refer to: www.osram.com/am-guarantee