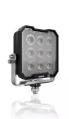

## Cube WL VX125-WD

**Wide Beam Pattern** 

For a large-area and particularly wide light distribution

Up to 67 m long beam

See and be seen with OSRAM

### Powerful LED working lights

With the OSRAM LEDriving Cube WL VX125-WD, you achieve impressive illumination on dark field and forest paths, off-road and off the beaten tracks. The working light combines affordability with exceptional performance, quality and functionality, providing users with impressive visibility at workplaces beyond roads and off-road areas. Designed to meet diverse tasks, the working light impress with a luminous flux of up to 3000lm and a wide beam pattern with wide light distribution, significantly enhancing safety at work for you and others. Even in dim light and reduced visibility, the working light with up to 6000 Kelvin can provide conditions similar to daylight. Versatile applicable, it defies numerous environmental influences and, thanks to high-quality materials such as the aluminum housing and the stable polycarbonate lens, it is particularly light and at the same time robust and resistant. The LEDriving Cube WL VX125-WD has been tested and validated with the IP-Protection Classes IP6K8 & IP6K9K in our DIN certified environmental simulation laboratory for extreme external influences regarding water, dust, impacts, heat, cold and permanent vibration. It is an effective and efficient addition to your vehicle and can be attached to trucks, agricultural machinery, commercial vehicles, construction vehicles and off-road vehicles1). OSRAM provides a 2-year guarantee2).1) Additional working lights without ECE approval for use as work lights are approved for use on any vehicle according to German Road Traffic Licensing Regulations (StVZO) §52 (7). However, they must not be used and switched on while driving. In addition, individual special regulations, and laws of countries outside Germany must be observed. 2)For precise conditions refer to: www.osram.com/am-guarantee