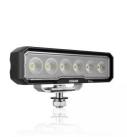

# Lightbar WL VX150-WD

**Wide Beam Pattern** 

For a large-area and particularly wide light distribution

Up to 45 m long beam

See and be seen with OSRAM

### Powerful LED working lights

With the OSRAM LEDriving Lightbar WL VX150-WD, you achieve impressive illumination on dark field and forest paths, off-road and off the beaten tracks. The working light combines affordability with exceptional performance, quality and functionality, providing users with impressive visibility at workplaces beyond roads and off-road areas. Designed to meet diverse tasks, the working light impress with a luminous flux of up to 1500lm and a wide beam pattern with wide light distribution, significantly enhancing safety at work for you and others. Even in dim light and reduced visibility, the working light with up to 6000 Kelvin can provide conditions similar to daylight. Versatile applicable, it defies numerous environmental influences and, thanks to high-quality materials such as the aluminum housing and the stable polycarbonate lens, it is particularly light and at the same time robust and resistant. The LEDriving Lightbar WL VX150-WD has been tested and validated with the IP-Protection Classes IP6K8 & IP6K9K in our DIN certified environmental simulation laboratory for extreme external influences regarding water, dust, impacts, heat, cold and permanent vibration. It is an effective and efficient addition to your vehicle and can be attached to trucks, agricultural machinery, commercial vehicles, construction vehicles and off-road vehicles1). OSRAM provides a 2-year guarantee2).1) Additional working lights without ECE approval for use as work lights are approved for use on any vehicle according to German Road Traffic Licensing Regulations (StVZO) §52 (7). However, they must not be used and switched on while driving. In addition, individual special regulations, and laws of countries outside Germany must be observed. 2)For precise conditions refer to: www.osram.com/am-guarantee