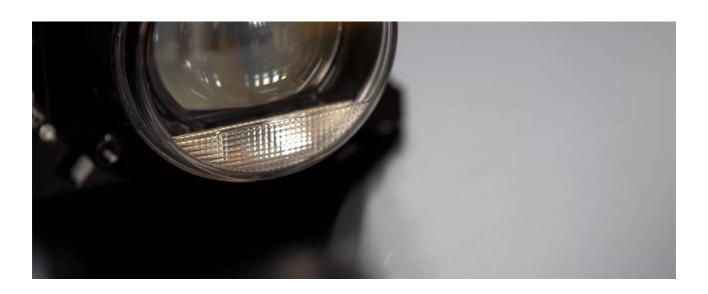

#### Individual light for individual requirements

With the OSRAM LEDriving Universal Headlight portfolio, you experience maximum flexibility and a wide range of possible applications. Additionally, they can be mounted in three different ways: Direct mount, mount with a mounting plate, and mount with a leveling motor. OSRAM has developed specially designed mounting kits and a mounting plate. The LEDriving Universal Headlight Mounting Kit MK1 for a particular flexible assembly is compatible with all OSRAM LEDriving headlights of the Universal Headlights Series. It can be mounted to the vehicle with only a few screws, it is quick and easy to mount, and this also allows a faster and easier installation of the LEDriving Universal Headlight. In addition, the mounting enables the manual adjustment of the light in vertical and horizontal position, thus ensuring maximum flexibility. OSRAM provides a 2-year guarantee on these products1).1)For precise conditions refer to: www.osram.com/am-guarantee