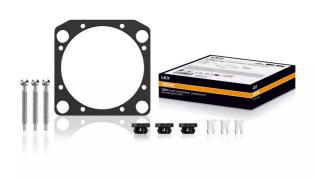

# LEDriving Universal Headlight Mounting Kit

#### **Easy Installation**

Mounting on the vehicle with 3 screws

#### Individual light for individual requirements

With the OSRAM LEDriving Universal Headlight portfolio, you experience maximum flexibility and a wide range of possible applications. Additionally, they can be mounted in three different ways: Direct mount, mount with a mounting plate, and mount with a leveling motor. OSRAM has developed specially designed mounting kits and a mounting plate. The LEDriving Universal Headlight Mounting Kit MK1 for a particular flexible assembly is compatible with all OSRAM LEDriving headlights of the Universal Headlights Series. It can be mounted to the vehicle with only a few screws, it is quick and easy to mount, and this also allows a faster and easier installation of the LEDriving Universal Headlight. In addition, the mounting enables the manual adjustment of the light in vertical and horizontal position, thus ensuring maximum flexibility. OSRAM provides a 2-year guarantee on these products1).1)For precise conditions refer to: www.osram.com/am-guarantee