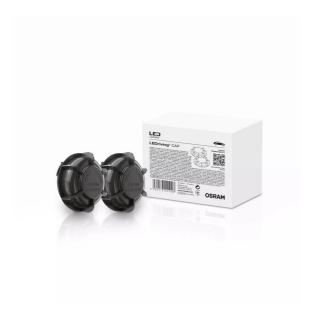

# LEDriving CAP (OFFROAD)

## Technical data

|                     | Product information                         | General Product<br>Information | Physical Attributes & Dimensions | Capabilities    |
|---------------------|---------------------------------------------|--------------------------------|----------------------------------|-----------------|
| Product description | Application (Category and Product specific) | Global order reference         | Diameter                         | Technology      |
| LEDriving CAP 01    | Accessories for LED retrofits               | LEDCAP01                       | 92.0 mm                          | LED accessories |
| LEDriving CAP 02    | Accessories for LED retrofits               | LEDCAP02                       | 85.0 mm                          | LED accessories |
| LEDriving CAP 03    | Accessories for LED retrofits               | LEDCAP03                       | 87.0 mm                          | LED accessories |
| LEDriving CAP 04    | Accessories for LED retrofits               | LEDCAP04                       | 97.0 mm                          | LED accessories |
| LEDriving CAP 06    | Accessories for LED retrofits               | LEDCAP06                       | 76.0 mm                          | LED accessories |
| LEDriving CAP 07    | Accessories for LED retrofits               | LEDCAP07                       | 90.0 mm                          | LED accessories |
| LEDriving CAP 08    | Accessories for LED retrofits               | LEDCAP08                       | 120.0 mm                         | LED accessories |
| LEDriving CAP 09    | Accessories for LED retrofits               | LEDCAP09                       | 80.0 mm                          | LED accessories |
| LEDriving CAP 11    | Accessories for LED retrofits               | LEDCAP11                       | 80.0 mm                          | LED accessories |
| LEDriving CAP       | Accessories for LED retrofits               | LEDCAP10                       | 89.0 mm                          | LED accessories |
| LEDriving CAP 12    | Accessories for LED retrofits               | LEDCAP12                       | 106.0 mm                         | LED accessories |