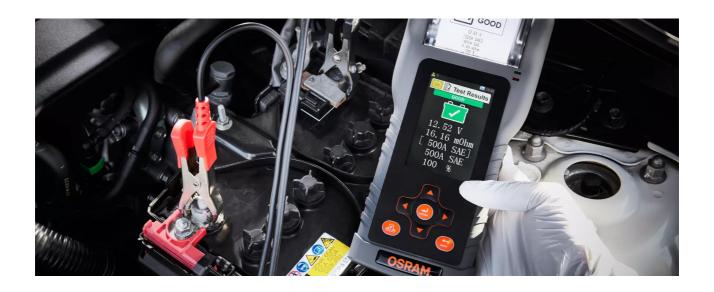

### Developed by professionals – Made for professionals

The OSRAM BATTERYtest PRO Battery Analyser can carry out a complete functional test of the of the battery and the electrical systems in 12V and 24V vehicles such as motorbikes, cars and trucks. By checking the battery, alternator, starter and earthing, it also provides a comprehensive overview of the condition of a vehicle's starter and charging system. The results can be printed out via the built-in thermal printer or transferred to a computer via an SD card.