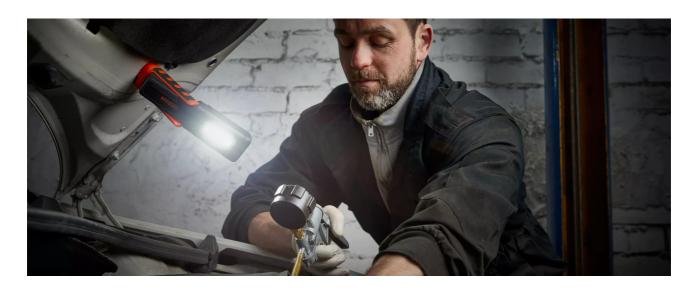

### Light is versatile

This high-quality inspection light from OSRAM is perfect for professional and private use. With two light functions - main light with up to 500lm and torchlight function with up to 100lm, the appropriate light output can be retrieved depending on the task. While some inspection lights take up to three hours to charge, the FAST CHARGE PRO 500's fast charge function takes the lamp from 0% to 100% battery charge in just about 1 hour while still offering a long service life. The inspection light is rechargeable, and the integrated charge level indicator shows the current state of the battery. A USB Type-C charging cable and the corresponding power adapter are included in the scope of supply. In accordance with IP65 protection rating, this inspection light has protection against dust and water ingress and is tested for impact resistance in accordance with IK08. This LED light is easy to carry, has a non-slip and dirt-repellent surface, includes an integrated hook & magnets for hands-free work and easy attachment, making it ideal for craft activities, car repairs and in everyday life. In addition, OSRAM provides a 2year guarantee on this product\*