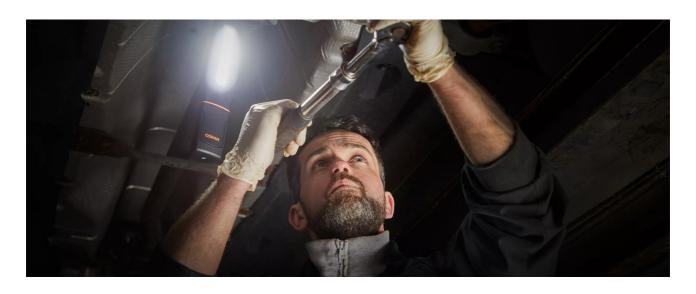

# LEDinspect MAX500

Multi-Angle Flex & Twist
High flexibility due to multiple
positioning possibilities

**2in1**LED Inspectionlight & UV lamp in one

500 Lumen
Three light functions - high
with up to 500 lm, low with
up to 250 lm and torchlight
function with up to 70 lm

#### Light is versatile

With three light functions - high with up to 500lm, low with up to 250lm and UV torchlight, the MAX500 offers high flexibility and different application possibilities. The 360° twist and 180° flex base give maximum flexibility to be able to adjust the angle of light exactly where needed. The integrated charge indicator shows the charging status of the rechargeable battery - up to 4.5h operating time at high power or up to 7.5h at low power. In accordance with the IP protection class IP65, this inspection light has protection against the ingress of dust and water and is tested for impact resistance in accordance with IK08. This inspection light contains an integrated hook & magnets for hands-free work and easy attachment and is therefore ideal as a light for manual activities, car repairs and in everyday life. In addition, OSRAM grants a 2-year guarantee on this product\* USB charging cable and mains charger included.