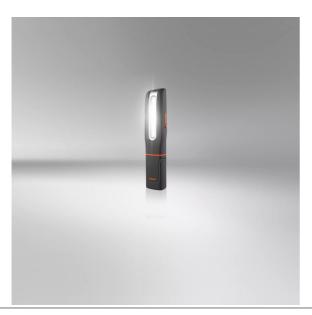

# LEDinspect MAX500

Multi-Angle Flex & Twist
High flexibility due to multiple
positioning possibilities

**2in1**LED Inspectionlight & UV lamp in one

500 Lumen
Three light functions - high
with up to 500 lm, low with
up to 250 lm and torchlight
function with up to 70 lm

#### Light is versatile

With three light functions - high with up to 500lm, low with up to 250lm and UV torchlight, the MAX500 offers high flexibility and different application possibilities. The 360° twist and 180° flex base give maximum flexibility to be able to adjust the angle of light exactly where needed. The integrated charge indicator shows the charging status of the rechargeable battery - up to 4.5h operating time at high power or up to 7.5h at low power. In accordance with the IP protection class IP65, this inspection light has protection against the ingress of dust and water and is tested for impact resistance in accordance with IK08. This inspection light contains an integrated hook & magnets for hands-free work and easy attachment and is therefore ideal as a light for manual activities, car repairs and in everyday life. In addition, OSRAM grants a 2-year guarantee on this product\* USB charging cable and mains charger included.