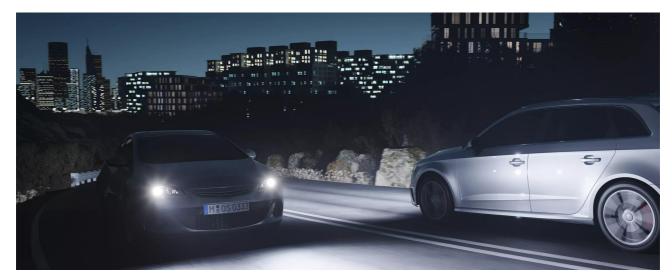

Duopack Two Canbus in one box

Convert from halogen to LED with original OSRAM accessories

Some vehicles report a fault in the exterior lighting when LED lamps are used. With the OSRAM LEDriving Smart Canbus series, potential error messages in the on-board system are avoided. These error messages can occur when converting to LED lamps, as these have a lower current consumption than, for example, halogen lamps and therefore the vehicle's existing fault detection mechanism will be activated. Only the combination of OSRAM LED lamps in conjunction with the official OSRAM accessories - LEDriving ADAPTER, LEDriving SMART CANBUS, LEDriving CAPs and LEDriving ERROR CANCELER is approved for the operation of our LED lamps.Details, in particular on the combination of OSRAM accessories and the street-legal1) NIGHT BREAKER LED and TRUCKSTAR LED lamps, can be found on the respective product pages under: NIGHT BREAKER LED Kompatibilitätslisten | Automotive (osram.de) or Automotive | **OSRAM** Automotive