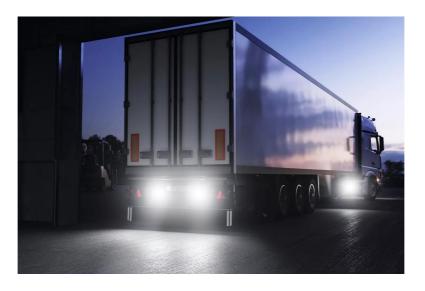

# Reversing FX120S-WD

ECE certified (ECE R23) No registration in the car documents required

**45° beam angle** Widely spread light beam

**Up to 36 m long light beam** See and be seen with OSRAM

On-road & Off-road - Versatile applicable and flexible in use- On-road & offroad, at work and in the spare time

# Bringing light to life with OSRAM LEDriving driving and working lights

Considerable foresight on dark country roads, forest paths offroad and on-road- this can be achieved with the OSRAM LEDriving Reversing FX120S-WD reversing lights. With its 13 powerful, high-performance LEDs, the LED reversing light has a range of up to 36 meters and thus offers the driver impressive foresight on-road and off-road. Even in dim light and reduced visibility due to external environmental influences, the OSRAM LEDriving Reversing FX120S-WD reversing light with up to 6000 Kelvin can provide conditions similar to daylight. The powerpackage with up to 1100 lumens of luminosity scores with highest optical efficiency and homogeneous light distribution. This results in the possibility of an improved view for you and the improved visibility of your vehicle by other road users, and consequently also increased safety on-road and off-road.Whether on-road or offroad - the OSRAM LEDriving Reversing FX120S-WD reversing light impresses with its powerful performance and long service life. Versatile applicable, it defies numerous environmental influences and, thanks to high-quality materials such as the thermoplastic housing and the stable polycarbonate lens, it is particularly light and at the same time robust and resistant. The LEDdriving FX120S-WD reversing light has been tested and validated with the IP-Protection Class IP69K in our DIN certified environmental simulation laboratory for extreme external influences regarding water, dust, impacts, heat, cold and permanent vibration. The integrated driver and the thermal management system regulate the temperature of the LED reversing light and can thus prevent damage from overheating. The polarity protection inhibits the wrong polarity of the voltage supply and can thus prevent possible damage by automatically switching off the LEDs. On-road and off-road, the OSRAM LEDriving Reversing FX120S-WD reversing light is an effective addition to your vehicle. No registration or entry in the vehicle documents is necessary for these ECE-certified LED reversing lights. The LED reversing light can be attached to cars, trucks, agricultural machinery, farm machinery, commercial vehicles, construction vehicles, caravans, off-road vehicles and guads2)The OSRAM LEDriving Reversing FX120S-WD reversing lights are versatile applicable and flexible in use.