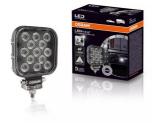

# Reversing FX120S-WD

ECE certified (ECE R23) No registration in the car documents required

**45° beam angle** Widely spread light beam

**Up to 36 m long light beam** See and be seen with OSRAM

On-road & Off-road - Versatile applicable and flexible in use- On-road & offroad, at work and in the spare time

# Bringing light to life with OSRAM LEDriving driving and working lights

Considerable foresight on dark country roads, forest paths offroad and on-road- this can be achieved with the OSRAM LEDriving Reversing FX120S-WD reversing lights. With its 13 powerful, high-performance LEDs, the LED reversing light has a range of up to 36 meters and thus offers the driver impressive foresight on-road and off-road. Even in dim light and reduced visibility due to external environmental influences, the OSRAM LEDriving Reversing FX120S-WD reversing light with up to 6000 Kelvin can provide conditions similar to daylight. The powerpackage with up to 1100 lumens of luminosity scores with highest optical efficiency and homogeneous light distribution. This results in the possibility of an improved view for you and the improved visibility of your vehicle by other road users, and consequently also increased safety on-road and off-road.Whether on-road or offroad - the OSRAM LEDriving Reversing FX120S-WD reversing light impresses with its powerful performance and long service life. Versatile applicable, it defies numerous environmental influences and, thanks to high-quality materials such as the thermoplastic housing and the stable polycarbonate lens, it is particularly light and at the same time robust and resistant. The LEDdriving FX120S-WD reversing light has been tested and validated with the IP-Protection Class IP69K in our DIN certified environmental simulation laboratory for extreme external influences regarding water, dust, impacts, heat, cold and permanent vibration. The integrated driver and the thermal management system regulate the temperature of the LED reversing light and can thus prevent damage from overheating. The polarity protection inhibits the wrong polarity of the voltage supply and can thus prevent possible damage by automatically switching off the LEDs. On-road and off-road, the OSRAM LEDriving Reversing FX120S-WD reversing light is an effective addition to your vehicle. No registration or entry in the vehicle documents is necessary for these ECE-certified LED reversing lights. The LED reversing light can be attached to cars, trucks, agricultural machinery, farm machinery, commercial vehicles, construction vehicles, caravans, off-road vehicles and guads2)The OSRAM LEDriving Reversing FX120S-WD reversing lights are versatile applicable and flexible in use.