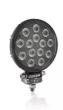

# Reversing FX120R-WD

ECE certified (ECE R23)

No registration in the car documents required

45° beam angle

Widely spread light beam

## Bringing light to life with OSRAM LEDriving driving and working lights

Considerable foresight on dark country roads, forest paths offroad and on-road- this can be achieved with the OSRAM LEDriving Reversing FX120R-WD reversing lights. With its 14 powerful, high-performance LEDs, the LED reversing light has a range of up to 36 meters and thus offers the driver impressive foresight on-road and off-road. Even in dim light and reduced visibility due to external environmental influences, the OSRAM LEDriving Reversing FX120R-WD reversing light with up to 6000 Kelvin can provide conditions similar to daylight. The powerpackage with up to 1100 lumens of luminosity scores with highest optical efficiency and homogeneous light distribution. This results in the possibility of an improved view for you and the improved visibility of your vehicle by other road users, and consequently also increased safety on-road and off-road. Whether on-road or offroad - the OSRAM LEDriving Reversing FX120R-WD reversing light impresses with its powerful performance and long service life. Versatile applicable, it defies numerous environmental influences and, thanks to high-quality materials such as the thermoplastic housing and the stable polycarbonate lens, it is particularly light and at the same time robust and resistant. The LEDdriving FX120R-WD reversing light has been tested and validated with the IP-Protection Class IP69K in our DIN certified environmental simulation laboratory for extreme external influences regarding water, dust, impacts, heat, cold and permanent vibration. The integrated driver and the thermal management system regulate the temperature of the LED reversing light and can thus prevent damage from overheating. The polarity protection inhibits the wrong polarity of the voltage supply and can thus prevent possible damage by automatically switching off the LEDs. On-road and off-road, the OSRAM LEDriving Reversing FX120R-WD reversing light is an effective addition to your vehicle. No registration or entry in the vehicle documents is necessary for these ECE-certified LED reversing lights. The LED reversing light can be attached to cars, trucks, agricultural machinery, farm machinery, commercial vehicles, construction vehicles, caravans, off-road vehicles and quads2)The OSRAM LEDriving Reversing FX120R-WD reversing lights are versatile applicable and flexible in use.